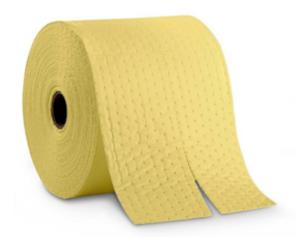

## CHEMICAL ABSORBENT ROLLS

**DMRROLLC** 

ABSORBENCY: 10-15 times of its Weight

ROLL GSM : 200 gsm, 240 gsm, 286 gsm, 300 gsm &

400 gsm

Dimenssion :  $38 \text{ cm} \times 46 \text{ Mtr}$ ,  $76 \text{ cm} \times 46 \text{ Mtr}$ 

## **FEATURES:**

- # Absorbs all liquids with a hydrophilic design.
- # Firtst choice for leaks of aggressive acids, alkalis, solvent and unknown chemicals.
- # The yellow warning colour highlights potential hazard.
- # Highly absorbent, Fine Fiber Construction won't leave behind Liquids or Fiber Residue.
- # Exclusive Dimple pattern speeds wicking of liquid throughout mat for faster, easier cleanup.
- # Easy-tear perporations let you take only what you need, so less mat used and save Cost.
- # Ideal for used in laboratory, to lay under machinery or for wiping down dirty surfaces or containers.
- # Tough spunbond top layer won't rip, tear or fray and is UV resistant upto 12 month; provides long-term outdoor use without Degradation.